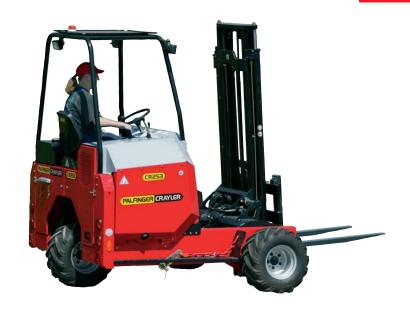

#### **Technical data CRAYLER CR 253**

Load capacity 2500 kg / 600 mm LC

Engine 3 cyl. diesel engine, 35.8 kW (48 HP)

Dead weight 2300 kg (without forks)

Lift height up to 3650 mm