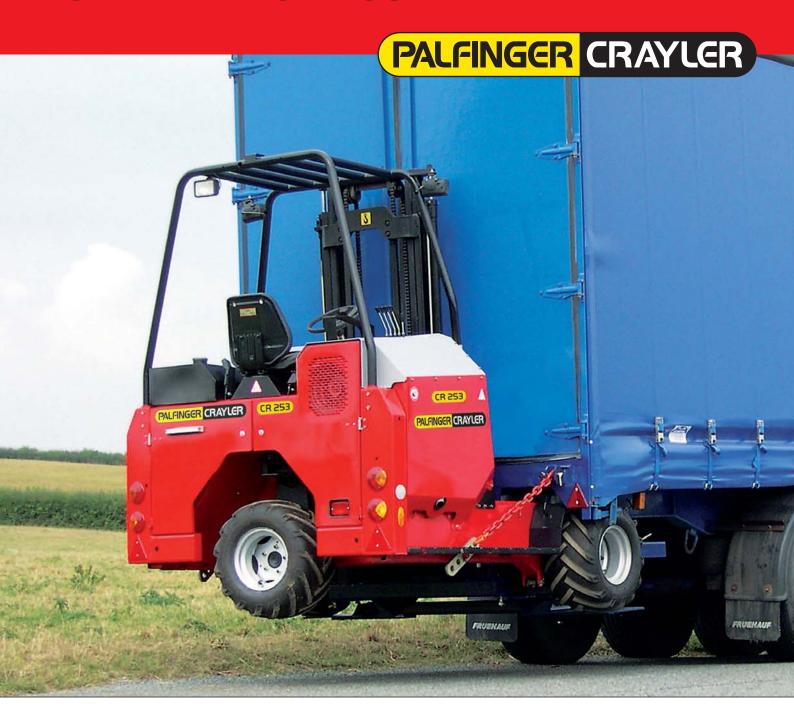

## **CRAYLER CR 253**

### Versatility is its strength

The CRAYLER CR 253 from PALFINGER impresses with its robustness and flexibility in deployment. It can be mounted on almost all trucks or trailers and – on arrival at the duty location – is ready for operation in less than a minute.

Thanks to the CR 253's all-wheel drive, goods can be safely and efficiently transported even on difficult terrain.